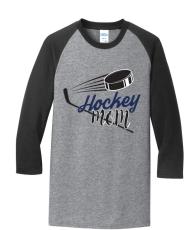

|    | (CIRCLE WHICH COLOR YOU'D LIKE)                                     |         | ADULT SIZES |       |     |       |    |            | Total       |              |       |             |  |
|----|---------------------------------------------------------------------|---------|-------------|-------|-----|-------|----|------------|-------------|--------------|-------|-------------|--|
|    | EMBROIDERED LEFT CHEST                                              | Price   | XSmall      | Small | Med | Large | XL | XXL (+\$2) | XXXL (+\$4) | XXXXL (+\$4) | Items |             |  |
| #1 | Eagle Logo District Tri Crew Tee (DM130) - Deep Royal               | \$20.00 |             |       |     |       |    |            |             |              |       | x \$20.00 = |  |
| #2 | Eagle Logo District Mens Tri Long Sleeve (DM132) - Grey Frost       | \$25.00 |             |       |     |       |    |            |             |              |       | x \$25.00 = |  |
| #3 | #3 Hockey Mom Logo 3/4 Sleeve (PC55RS) - Athletic Heather/Jet Black |         | N/A         |       |     |       |    |            |             |              |       | x \$25.00 = |  |
| #4 |                                                                     |         |             |       |     |       |    |            |             |              |       | x           |  |
| #5 |                                                                     |         |             |       |     |       |    |            |             |              |       | х           |  |

#1

#2

#3

LOGOS