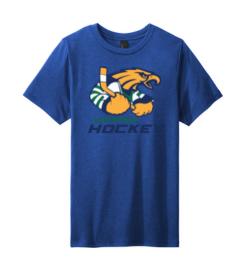

|    | (CIRCLE WHICH COLOR YOU'D LIKE)                                     |         | ADULT SIZES |       |     |       |    |            | Total       |              |       |             |  |
|----|---------------------------------------------------------------------|---------|-------------|-------|-----|-------|----|------------|-------------|--------------|-------|-------------|--|
|    | EMBROIDERED LEFT CHEST                                              | Price   | XSmall      | Small | Med | Large | XL | XXL (+\$2) | XXXL (+\$4) | XXXXL (+\$4) | Items |             |  |
| #1 | Eagle Logo District Tri Crew Tee (DM130) - Deep Royal               | \$20.00 |             |       |     |       |    |            |             |              |       | x \$20.00 = |  |
| #2 | Eagle Logo District Mens Tri Long Sleeve (DM132) - Grey Frost       | \$25.00 |             |       |     |       |    |            |             |              |       | x \$25.00 = |  |
| #3 | #3 Hockey Mom Logo 3/4 Sleeve (PC55RS) - Athletic Heather/Jet Black |         | N/A         |       |     |       |    |            |             |              |       | x \$25.00 = |  |
| #4 |                                                                     |         |             |       |     |       |    |            |             |              |       | x           |  |
| #5 |                                                                     |         |             |       |     |       |    |            |             |              |       | х           |  |

#1

#2

#3

LOGOS