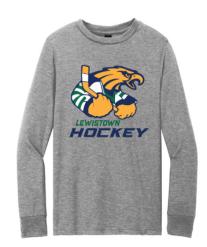

|    | (CIRCLE WHICH COLOR YOU'D LIKE)                                                 |         |     | ADULT SIZES |     |       |    |            |             |              |       |             |  |
|----|---------------------------------------------------------------------------------|---------|-----|-------------|-----|-------|----|------------|-------------|--------------|-------|-------------|--|
|    | SCREENPRINT FULL CHEST Price                                                    |         |     | Small       | Med | Large | XL | XXL (+\$2) | XXXL (+\$4) | XXXXL (+\$4) | Items |             |  |
| #1 | Eagle Logo Pullover Hooded Sweatshirt (PC90H) - Althetic Heather, Royal         | \$40.00 | N/A |             |     |       |    |            |             |              |       | x \$40.00 = |  |
| #2 | Eagle Logo Sport-Tek 1/2-Zip Pullover (ST850) - True Royal                      | \$45.00 |     |             |     |       |    |            |             |              |       | x \$45.00 = |  |
| #3 | #3 Hockey Mom Logo Pullover Hooded Sweatshirt (PC90H) - Athletic Heather, Royal |         | N/A |             |     |       |    |            |             |              |       | x \$40.00 = |  |
| #4 | #4 Eagle Logo Fleece Blanket (BP60) - Snorkel Blue \$25.00                      |         |     |             |     |       |    |            |             |              |       | x \$25.00   |  |
|    |                                                                                 |         |     |             |     |       |    |            |             |              |       |             |  |

#1 #2 #3

LOGOS