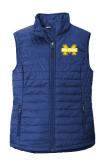

**EMBROIDERY Apparel Order Form** 

| Name:          |  |
|----------------|--|
| Cell Phone #:  |  |
| Email Address: |  |

|    | (CIRCLE WHICH COLOR YOU'D LIKE)  ADULT SIZES |         |        |       |     |       |    |            |             | Total        |       |             |
|----|----------------------------------------------|---------|--------|-------|-----|-------|----|------------|-------------|--------------|-------|-------------|
|    | EMBROIDERED LEFT CHEST                       | Price   | XSmall | Small | Med | Large | XL | XXL (+\$2) | XXXL (+\$4) | XXXXL (+\$4) | Items |             |
| #1 | Ladies Full-Zip Hooded Jacket (L248) - Royal | \$60.00 |        |       |     |       |    |            |             |              |       | x \$60.00 = |
| #2 | Ladies Puffy Vest (L851) - Royal             | \$61.00 |        |       |     |       |    |            |             |              |       | x \$61.00 = |
| #3 | Unisex Puffy Vest (J851) - Royal             | \$61.00 |        |       |     |       |    |            |             |              |       | x \$61.00 = |
| #4 | Ladies Puffy Jacket (L850) - Royal           | \$71.00 |        |       |     |       |    |            |             |              |       | x \$71.00   |
| #5 | Polo (K469) - Steel, Royal, Black            | \$33.00 |        |       |     |       |    |            |             |              |       | x \$33.00   |

"M" Melstone Logo

#1 #2 #3 #4

#4

Total # of Items =

#5

Total Due =

Please make check for APPAREL ORDER ONLY and make payable to 406 Design

SHIRTS Apparel Order Form