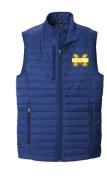

**EMBROIDERY Apparel Order Form** 

| Name:          |  |
|----------------|--|
| Cell Phone #:  |  |
| Email Address: |  |

|    | (CIRCLE WHICH COLOR YOU'D LIKE)  ADULT SIZES |         |        |       |     |       |    |            |             | Total        |       |             |
|----|----------------------------------------------|---------|--------|-------|-----|-------|----|------------|-------------|--------------|-------|-------------|
|    | EMBROIDERED LEFT CHEST                       | Price   | XSmall | Small | Med | Large | XL | XXL (+\$2) | XXXL (+\$4) | XXXXL (+\$4) | Items |             |
| #1 | Ladies Full-Zip Hooded Jacket (L248) - Royal | \$60.00 |        |       |     |       |    |            |             |              |       | x \$60.00 = |
| #2 | Ladies Puffy Vest (L851) - Royal             | \$61.00 |        |       |     |       |    |            |             |              |       | x \$61.00 = |
| #3 | Unisex Puffy Vest (J851) - Royal             | \$61.00 |        |       |     |       |    |            |             |              |       | x \$61.00 = |
| #4 | Ladies Puffy Jacket (L850) - Royal           | \$71.00 |        |       |     |       |    |            |             |              |       | x \$71.00   |
| #5 | Polo (K469) - Steel, Royal, Black            | \$33.00 |        |       |     |       |    |            |             |              |       | x \$33.00   |

"M" Melstone Logo

#1 #2 #3 #4

#4

Total # of Items =

#5

Total Due =

Please make check for APPAREL ORDER ONLY and make payable to 406 Design

SHIRTS Apparel Order Form