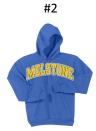

|    | (CIRCLE WHICH COLOR YOU'D LIKE)  ADULT SIZES          |         |        |       |     |       |    | Total      |             |              |       |             |
|----|-------------------------------------------------------|---------|--------|-------|-----|-------|----|------------|-------------|--------------|-------|-------------|
|    | SCREENPRINT FULL CHEST                                | Price   | XSmall | Small | Med | Large | XL | XXL (+\$2) | XXXL (+\$4) | XXXXL (+\$4) | Items |             |
| #1 | MELSTONE Crewneck Sweatshirt (PC78) - Royal, Gold     | \$37.00 | N/A    |       |     |       |    |            |             |              |       | x \$37.00 = |
| #2 | MELSTONE Hooded Sweatshirt (PC90H) - Royal, Gold      | \$42.00 | N/A    |       |     |       |    |            |             |              |       | x \$42.00 = |
| #3 | BRONC NATION Crewneck Sweatshirt (PC78) - Royal, Gold | \$37.00 | N/A    |       |     |       |    |            |             |              |       | x \$37.00 = |
| #4 | BRONC NATION Hooded Sweatshirt (PC90H) - Royal, Gold  | \$42.00 | N/A    |       |     |       |    |            |             |              |       | × \$42.00   |
|    |                                                       |         |        |       |     |       |    |            |             |              |       |             |