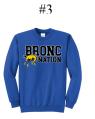

|     | (CIRCLE WHICH COLOR YOU'D LIKE)                       |         |        |       |     |       |    | Total      |            |                |       |             |
|-----|-------------------------------------------------------|---------|--------|-------|-----|-------|----|------------|------------|----------------|-------|-------------|
|     | EMBROIDERED LEFT CHEST                                | Price   | XSmall | Small | Med | Large | XL | XXL (+\$2) | XXXL (+\$4 | ) XXXXL (+\$4) | Items |             |
| #1  | MELSTONE PosiCharge Tee (ST350) - Royal, Gold         | \$22.00 |        |       |     |       |    |            |            |                |       | x \$22.00 = |
| #2  | MELSTONE Ladies 3/4 Sleeve Baseball Tee (LNEA104)     | \$32.00 |        |       |     |       |    |            |            |                |       | x \$32.00 = |
| #3  | MELSTONE 3/4 Sleeve Baseball Tee (NEA104)             | \$32.00 |        |       |     |       |    |            |            |                |       | x \$32.00 = |
| #4  | MELSTONE Men's Tee (DT6000) - Royal, Gold             | \$22.00 |        |       |     |       |    |            |            |                |       | x \$22.00   |
| #5  | MELSTONE Long Sleeved Tee (ST350LS) - Royal, Gold     | \$27.00 |        |       |     |       |    |            |            |                |       | x \$27.00   |
| #6  | BRONC NATION PosiCharge Tee (ST350) - Royal, Gold     | \$22.00 |        |       |     |       |    |            |            |                |       | x \$22.00   |
| #7  | BRONC NATION Ladies 3/4 Sleeve Baseball Tee (LNEA104) | \$32.00 |        |       |     |       |    |            |            |                |       | x \$32.00   |
| #8  | BRONC NATION 3/4 Sleeve Baseball Ragian Tee (NEA104)  | \$32.00 |        |       |     |       |    |            |            |                |       | x \$32.00   |
| #9  | BRONC NATION Men's Tee (DT6000) - Royal, Gold         | \$22.00 |        |       |     |       |    |            |            |                |       | x \$22.00   |
| #10 | BRONC NATION Long Sleeved Tee (ST350LS) - Gold, Royal | \$27.00 |        |       |     |       |    |            |            |                |       | x \$27.00   |