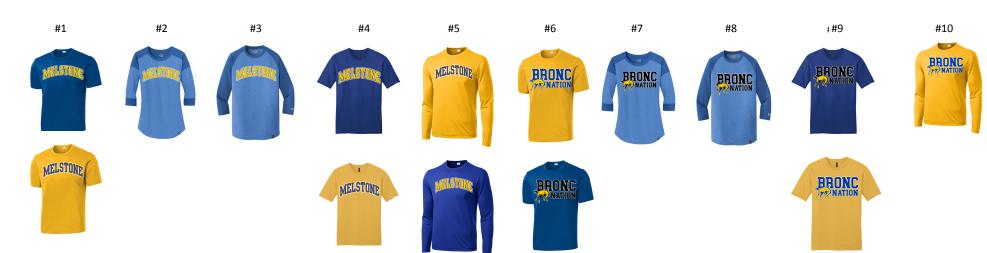

|     | (CIRCLE WHICH COLOR YOU'D LIKE)                       |         |        |       |     |       |    | Total      |            |                |       |             |
|-----|-------------------------------------------------------|---------|--------|-------|-----|-------|----|------------|------------|----------------|-------|-------------|
|     | EMBROIDERED LEFT CHEST                                | Price   | XSmall | Small | Med | Large | XL | XXL (+\$2) | XXXL (+\$4 | ) XXXXL (+\$4) | Items |             |
| #1  | MELSTONE PosiCharge Tee (ST350) - Royal, Gold         | \$22.00 |        |       |     |       |    |            |            |                |       | x \$22.00 = |
| #2  | MELSTONE Ladies 3/4 Sleeve Baseball Tee (LNEA104)     | \$32.00 |        |       |     |       |    |            |            |                |       | x \$32.00 = |
| #3  | MELSTONE 3/4 Sleeve Baseball Tee (NEA104)             | \$32.00 |        |       |     |       |    |            |            |                |       | x \$32.00 = |
| #4  | MELSTONE Men's Tee (DT6000) - Royal, Gold             | \$22.00 |        |       |     |       |    |            |            |                |       | x \$22.00   |
| #5  | MELSTONE Long Sleeved Tee (ST350LS) - Royal, Gold     | \$27.00 |        |       |     |       |    |            |            |                |       | x \$27.00   |
| #6  | BRONC NATION PosiCharge Tee (ST350) - Royal, Gold     | \$22.00 |        |       |     |       |    |            |            |                |       | x \$22.00   |
| #7  | BRONC NATION Ladies 3/4 Sleeve Baseball Tee (LNEA104) | \$32.00 |        |       |     |       |    |            |            |                |       | x \$32.00   |
| #8  | BRONC NATION 3/4 Sleeve Baseball Ragian Tee (NEA104)  | \$32.00 |        |       |     |       |    |            |            |                |       | x \$32.00   |
| #9  | BRONC NATION Men's Tee (DT6000) - Royal, Gold         | \$22.00 |        |       |     |       |    |            |            |                |       | x \$22.00   |
| #10 | BRONC NATION Long Sleeved Tee (ST350LS) - Gold, Royal | \$27.00 |        |       |     |       |    |            |            |                |       | x \$27.00   |