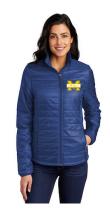

**EMBROIDERY Apparel Order Form** 

| Name:          |  |
|----------------|--|
| Cell Phone #:  |  |
| Email Address: |  |

|    | (CIRCLE WHICH COLOR YOU'D LIKE)  ADULT SIZES |         |        |       |     |       |    |            |             | Total        |       |             |
|----|----------------------------------------------|---------|--------|-------|-----|-------|----|------------|-------------|--------------|-------|-------------|
|    | EMBROIDERED LEFT CHEST                       | Price   | XSmall | Small | Med | Large | XL | XXL (+\$2) | XXXL (+\$4) | XXXXL (+\$4) | Items |             |
| #1 | Ladies Full-Zip Hooded Jacket (L248) - Royal | \$60.00 |        |       |     |       |    |            |             |              |       | x \$60.00 = |
| #2 | Ladies Puffy Vest (L851) - Royal             | \$61.00 |        |       |     |       |    |            |             |              |       | x \$61.00 = |
| #3 | Unisex Puffy Vest (J851) - Royal             | \$61.00 |        |       |     |       |    |            |             |              |       | x \$61.00 = |
| #4 | Ladies Puffy Jacket (L850) - Royal           | \$71.00 |        |       |     |       |    |            |             |              |       | x \$71.00   |
| #5 | Polo (K469) - Steel, Royal, Black            | \$33.00 |        |       |     |       |    |            |             |              |       | x \$33.00   |

"M" Melstone Logo

#1 #2 #3 #4

#4

Total # of Items =

#5

Total Due =

Please make check for APPAREL ORDER ONLY and make payable to 406 Design

SHIRTS Apparel Order Form