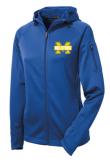

**EMBROIDERY Apparel Order Form** 

| Name:          |  |
|----------------|--|
| Cell Phone #:  |  |
| Email Address: |  |

|    | (CIRCLE WHICH COLOR YOU'D LIKE)  ADULT SIZES |         |        |       |     |       |    |            |             | Total        |       |             |
|----|----------------------------------------------|---------|--------|-------|-----|-------|----|------------|-------------|--------------|-------|-------------|
|    | EMBROIDERED LEFT CHEST                       | Price   | XSmall | Small | Med | Large | XL | XXL (+\$2) | XXXL (+\$4) | XXXXL (+\$4) | Items |             |
| #1 | Ladies Full-Zip Hooded Jacket (L248) - Royal | \$60.00 |        |       |     |       |    |            |             |              |       | x \$60.00 = |
| #2 | Ladies Puffy Vest (L851) - Royal             | \$61.00 |        |       |     |       |    |            |             |              |       | x \$61.00 = |
| #3 | Unisex Puffy Vest (J851) - Royal             | \$61.00 |        |       |     |       |    |            |             |              |       | x \$61.00 = |
| #4 | Ladies Puffy Jacket (L850) - Royal           | \$71.00 |        |       |     |       |    |            |             |              |       | x \$71.00   |
| #5 | Polo (K469) - Steel, Royal, Black            | \$33.00 |        |       |     |       |    |            |             |              |       | x \$33.00   |

"M" Melstone Logo

#1 #2 #3 #4

#4

Total # of Items =

#5

Total Due =

Please make check for APPAREL ORDER ONLY and make payable to 406 Design

SHIRTS Apparel Order Form