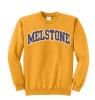

|    | (CIRCLE WHICH COLOR YOU'D LIKE)  ADULT SIZES          |         |        |       |     |       |    | Total      |             |              |       |             |
|----|-------------------------------------------------------|---------|--------|-------|-----|-------|----|------------|-------------|--------------|-------|-------------|
|    | SCREENPRINT FULL CHEST                                | Price   | XSmall | Small | Med | Large | XL | XXL (+\$2) | XXXL (+\$4) | XXXXL (+\$4) | Items |             |
| #1 | MELSTONE Crewneck Sweatshirt (PC78) - Royal, Gold     | \$37.00 | N/A    |       |     |       |    |            |             |              |       | x \$37.00 = |
| #2 | MELSTONE Hooded Sweatshirt (PC90H) - Royal, Gold      | \$42.00 | N/A    |       |     |       |    |            |             |              |       | x \$42.00 = |
| #3 | BRONC NATION Crewneck Sweatshirt (PC78) - Royal, Gold | \$37.00 | N/A    |       |     |       |    |            |             |              |       | x \$37.00 = |
| #4 | BRONC NATION Hooded Sweatshirt (PC90H) - Royal, Gold  | \$42.00 | N/A    |       |     |       |    |            |             |              |       | × \$42.00   |
|    |                                                       |         |        |       |     |       |    |            |             |              |       |             |