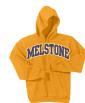

|    | (CIRCLE WHICH COLOR YOU'D LIKE)  ADULT SIZES          |         |        |       |     |       |    | Total      |             |              |       |             |
|----|-------------------------------------------------------|---------|--------|-------|-----|-------|----|------------|-------------|--------------|-------|-------------|
|    | SCREENPRINT FULL CHEST                                | Price   | XSmall | Small | Med | Large | XL | XXL (+\$2) | XXXL (+\$4) | XXXXL (+\$4) | Items |             |
| #1 | MELSTONE Crewneck Sweatshirt (PC78) - Royal, Gold     | \$37.00 | N/A    |       |     |       |    |            |             |              |       | x \$37.00 = |
| #2 | MELSTONE Hooded Sweatshirt (PC90H) - Royal, Gold      | \$42.00 | N/A    |       |     |       |    |            |             |              |       | x \$42.00 = |
| #3 | BRONC NATION Crewneck Sweatshirt (PC78) - Royal, Gold | \$37.00 | N/A    |       |     |       |    |            |             |              |       | x \$37.00 = |
| #4 | BRONC NATION Hooded Sweatshirt (PC90H) - Royal, Gold  | \$42.00 | N/A    |       |     |       |    |            |             |              |       | × \$42.00   |
|    |                                                       |         |        |       |     |       |    |            |             |              |       |             |