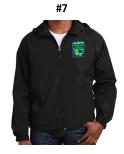

|     |                                                                     |         | SIZE |       |     |       |    |     | Total |   |         |   |  |
|-----|---------------------------------------------------------------------|---------|------|-------|-----|-------|----|-----|-------|---|---------|---|--|
|     | (CIRCLE THE COLOR YOU WOULD LIKE)                                   | Price   | XS   | Small | Med | Large | XL | XXL |       |   |         |   |  |
| #1  | Adult Short Sleeve Tee - White, Black, Green, Carolina Blue (5000)  | \$20.00 |      |       |     |       |    |     |       | x | \$20.00 | = |  |
| #2  | Adult Long Sleeve Tee - White, Black, Carolina Blue (5400)          | \$25.00 |      |       |     |       |    |     |       | x | \$25.00 | = |  |
| #3  | Adult Hoodie - White, Black, Green, Carolina Blue (18500)           | \$40.00 | N/A  |       |     |       |    |     |       | x | \$40.00 | = |  |
| #4  | Youth Short Sleeve Tee - White, Black, Green, Carolina Blue (5000b) | \$20.00 |      |       |     |       |    | N/A |       | × | \$20.00 | = |  |
| #5  | Youth Long Sleeve Tee - White, Black, Carolina Blue (5400b)         | \$25.00 |      |       |     |       |    | N/A |       | x | \$25.00 | = |  |
| #6  | Youth Hoodie - White, Black, Green, Carolina Blue (18500b)          | \$40.00 | N/A  |       |     |       |    | N/A |       | x | \$40.00 | = |  |
| #7  | Adult Sport Tek Jacket/Windbreaker - Black (JST73)                  | \$44.00 |      |       |     |       |    |     |       | x | \$44.00 | = |  |
| #8  | Nike Cinch Bag (NKDM3976)                                           | \$35.00 |      |       |     |       |    |     |       | x | \$35.00 | = |  |
| #9  | Soccer Ball Bag (BG206)                                             | \$30.00 |      |       |     |       |    |     |       | x | \$30.00 | = |  |
| #10 | Nike Duffle Bag (NKDM3976)                                          | \$60.00 |      |       |     |       |    |     |       | x | \$60.00 | = |  |
| #11 | Stadium Blanket (TB850)                                             | \$30.00 |      |       |     |       |    |     |       | × | \$30.00 | = |  |
| #12 | Sweatshirt Blanket (BP78)                                           | \$25.00 |      |       |     |       |    |     |       | x | \$25.00 | = |  |
| #13 | Beanie (CP95)                                                       | \$18.00 |      |       |     |       |    |     |       | x | \$18.00 | = |  |
| #14 | Ear Warmer (C916)                                                   | \$15.00 |      |       |     |       |    |     |       | x | \$15.00 | = |  |
| #15 | Richardson 112 Trucker Hat                                          | \$20.00 |      |       |     |       |    |     |       | x | \$20.00 | = |  |
| #16 | Outdoor Cap Low Profile Hat (FTW-130)                               | \$20.00 |      |       |     |       |    |     |       | × | \$20.00 | = |  |