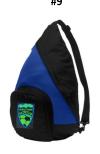

|     |                                                                     |         | SIZE |       |     |       |    |     | Total |   |         |   |  |
|-----|---------------------------------------------------------------------|---------|------|-------|-----|-------|----|-----|-------|---|---------|---|--|
|     | (CIRCLE THE COLOR YOU WOULD LIKE)                                   | Price   | XS   | Small | Med | Large | XL | XXL |       |   |         |   |  |
| #1  | Adult Short Sleeve Tee - White, Black, Green, Carolina Blue (5000)  | \$20.00 |      |       |     |       |    |     |       | x | \$20.00 | = |  |
| #2  | Adult Long Sleeve Tee - White, Black, Carolina Blue (5400)          | \$25.00 |      |       |     |       |    |     |       | x | \$25.00 | = |  |
| #3  | Adult Hoodie - White, Black, Green, Carolina Blue (18500)           | \$40.00 | N/A  |       |     |       |    |     |       | x | \$40.00 | = |  |
| #4  | Youth Short Sleeve Tee - White, Black, Green, Carolina Blue (5000b) | \$20.00 |      |       |     |       |    | N/A |       | × | \$20.00 | = |  |
| #5  | Youth Long Sleeve Tee - White, Black, Carolina Blue (5400b)         | \$25.00 |      |       |     |       |    | N/A |       | x | \$25.00 | = |  |
| #6  | Youth Hoodie - White, Black, Green, Carolina Blue (18500b)          | \$40.00 | N/A  |       |     |       |    | N/A |       | x | \$40.00 | = |  |
| #7  | Adult Sport Tek Jacket/Windbreaker - Black (JST73)                  | \$44.00 |      |       |     |       |    |     |       | x | \$44.00 | = |  |
| #8  | Nike Cinch Bag (NKDM3976)                                           | \$35.00 |      |       |     |       |    |     |       | x | \$35.00 | = |  |
| #9  | Soccer Ball Bag (BG206)                                             | \$30.00 |      |       |     |       |    |     |       | x | \$30.00 | = |  |
| #10 | Nike Duffle Bag (NKDM3976)                                          | \$60.00 |      |       |     |       |    |     |       | x | \$60.00 | = |  |
| #11 | Stadium Blanket (TB850)                                             | \$30.00 |      |       |     |       |    |     |       | × | \$30.00 | = |  |
| #12 | Sweatshirt Blanket (BP78)                                           | \$25.00 |      |       |     |       |    |     |       | x | \$25.00 | = |  |
| #13 | Beanie (CP95)                                                       | \$18.00 |      |       |     |       |    |     |       | x | \$18.00 | = |  |
| #14 | Ear Warmer (C916)                                                   | \$15.00 |      |       |     |       |    |     |       | x | \$15.00 | = |  |
| #15 | Richardson 112 Trucker Hat                                          | \$20.00 |      |       |     |       |    |     |       | x | \$20.00 | = |  |
| #16 | Outdoor Cap Low Profile Hat (FTW-130)                               | \$20.00 |      |       |     |       |    |     |       | × | \$20.00 | = |  |