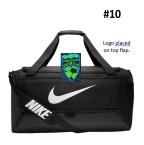

|     |                                                                     |         | SIZE |       |     |       |    |     | Total |   |         |   |  |
|-----|---------------------------------------------------------------------|---------|------|-------|-----|-------|----|-----|-------|---|---------|---|--|
|     | (CIRCLE THE COLOR YOU WOULD LIKE)                                   | Price   | XS   | Small | Med | Large | XL | XXL |       |   |         |   |  |
| #1  | Adult Short Sleeve Tee - White, Black, Green, Carolina Blue (5000)  | \$20.00 |      |       |     |       |    |     |       | x | \$20.00 | = |  |
| #2  | Adult Long Sleeve Tee - White, Black, Carolina Blue (5400)          | \$25.00 |      |       |     |       |    |     |       | x | \$25.00 | = |  |
| #3  | Adult Hoodie - White, Black, Green, Carolina Blue (18500)           | \$40.00 | N/A  |       |     |       |    |     |       | x | \$40.00 | = |  |
| #4  | Youth Short Sleeve Tee - White, Black, Green, Carolina Blue (5000b) | \$20.00 |      |       |     |       |    | N/A |       | × | \$20.00 | = |  |
| #5  | Youth Long Sleeve Tee - White, Black, Carolina Blue (5400b)         | \$25.00 |      |       |     |       |    | N/A |       | x | \$25.00 | = |  |
| #6  | Youth Hoodie - White, Black, Green, Carolina Blue (18500b)          | \$40.00 | N/A  |       |     |       |    | N/A |       | x | \$40.00 | = |  |
| #7  | Adult Sport Tek Jacket/Windbreaker - Black (JST73)                  | \$44.00 |      |       |     |       |    |     |       | x | \$44.00 | = |  |
| #8  | Nike Cinch Bag (NKDM3976)                                           | \$35.00 |      |       |     |       |    |     |       | x | \$35.00 | = |  |
| #9  | Soccer Ball Bag (BG206)                                             | \$30.00 |      |       |     |       |    |     |       | x | \$30.00 | = |  |
| #10 | Nike Duffle Bag (NKDM3976)                                          | \$60.00 |      |       |     |       |    |     |       | x | \$60.00 | = |  |
| #11 | Stadium Blanket (TB850)                                             | \$30.00 |      |       |     |       |    |     |       | × | \$30.00 | = |  |
| #12 | Sweatshirt Blanket (BP78)                                           | \$25.00 |      |       |     |       |    |     |       | x | \$25.00 | = |  |
| #13 | Beanie (CP95)                                                       | \$18.00 |      |       |     |       |    |     |       | x | \$18.00 | = |  |
| #14 | Ear Warmer (C916)                                                   | \$15.00 |      |       |     |       |    |     |       | x | \$15.00 | = |  |
| #15 | Richardson 112 Trucker Hat                                          | \$20.00 |      |       |     |       |    |     |       | x | \$20.00 | = |  |
| #16 | Outdoor Cap Low Profile Hat (FTW-130)                               | \$20.00 |      |       |     |       |    |     |       | × | \$20.00 | = |  |