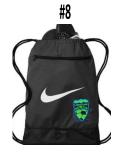

|     |                                                                     |         | SIZE |       |     |       |    |     | Total |   |         |   |  |
|-----|---------------------------------------------------------------------|---------|------|-------|-----|-------|----|-----|-------|---|---------|---|--|
|     | (CIRCLE THE COLOR YOU WOULD LIKE)                                   | Price   | XS   | Small | Med | Large | XL | XXL |       |   |         |   |  |
| #1  | Adult Short Sleeve Tee - White, Black, Green, Carolina Blue (5000)  | \$20.00 |      |       |     |       |    |     |       | x | \$20.00 | = |  |
| #2  | Adult Long Sleeve Tee - White, Black, Carolina Blue (5400)          | \$25.00 |      |       |     |       |    |     |       | x | \$25.00 | = |  |
| #3  | Adult Hoodie - White, Black, Green, Carolina Blue (18500)           | \$40.00 | N/A  |       |     |       |    |     |       | x | \$40.00 | = |  |
| #4  | Youth Short Sleeve Tee - White, Black, Green, Carolina Blue (5000b) | \$20.00 |      |       |     |       |    | N/A |       | × | \$20.00 | = |  |
| #5  | Youth Long Sleeve Tee - White, Black, Carolina Blue (5400b)         | \$25.00 |      |       |     |       |    | N/A |       | x | \$25.00 | = |  |
| #6  | Youth Hoodie - White, Black, Green, Carolina Blue (18500b)          | \$40.00 | N/A  |       |     |       |    | N/A |       | x | \$40.00 | = |  |
| #7  | Adult Sport Tek Jacket/Windbreaker - Black (JST73)                  | \$44.00 |      |       |     |       |    |     |       | x | \$44.00 | = |  |
| #8  | Nike Cinch Bag (NKDM3976)                                           | \$35.00 |      |       |     |       |    |     |       | x | \$35.00 | = |  |
| #9  | Soccer Ball Bag (BG206)                                             | \$30.00 |      |       |     |       |    |     |       | x | \$30.00 | = |  |
| #10 | Nike Duffle Bag (NKDM3976)                                          | \$60.00 |      |       |     |       |    |     |       | x | \$60.00 | = |  |
| #11 | Stadium Blanket (TB850)                                             | \$30.00 |      |       |     |       |    |     |       | × | \$30.00 | = |  |
| #12 | Sweatshirt Blanket (BP78)                                           | \$25.00 |      |       |     |       |    |     |       | x | \$25.00 | = |  |
| #13 | Beanie (CP95)                                                       | \$18.00 |      |       |     |       |    |     |       | x | \$18.00 | = |  |
| #14 | Ear Warmer (C916)                                                   | \$15.00 |      |       |     |       |    |     |       | x | \$15.00 | = |  |
| #15 | Richardson 112 Trucker Hat                                          | \$20.00 |      |       |     |       |    |     |       | x | \$20.00 | = |  |
| #16 | Outdoor Cap Low Profile Hat (FTW-130)                               | \$20.00 |      |       |     |       |    |     |       | × | \$20.00 | = |  |